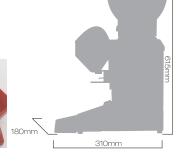

Dimensions width x length x height: 180x310x615mm

Weight: 9kg

Air noise: 77dB

STAINLESS STEEL

Hopper (2kg) made of unbreakable and non-deformable material (co.polyester), with fast lock system and self-levelling when off the coffee grinder, with the possibility of cleaning in a dishwasher at 90 °C. Micrometric regulation of the coffee grind using a regulatory pawl. New expulsion system for the ground coffee (always leaving the grinding cavity clean when the coffee grinder stops). Bodywork made of stainless steel, with ventilation system (internal air inlet and outlet). Tray integrated into the bodywork, with ground coffee sweeping system. Made to take knocks (portafilters). Touch screen for easy programming and use (Language selection – Setting the grinding program for each dose – Selection of 1 dose, 2 doses or continuous grinding – Coffee counter: total or partial consumption). Coffee tamper assembled on the body. Hardened steel grinding wheel (62/65 HRc) 60mm in diameter.