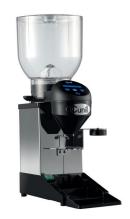

## **FABRICANTES DE MOLINOS DE CAFÉ**

**MANUFACTURERS OF COFFEE GRINDERS**  Molino de café profesional para todo tipo de cafés

Professional coffee grinder for all types of coffee.

## **SPACE TRON** INOX

COLLECTION CLASSIC

## 0-500gr/5' Max 2Kg TECHNICAL CHARACTERISTICS

Voltage: 230V / 220V / 110V Frequency: 50Hz / 60Hz Phases: 1(monophase) RPM: 1.300 / 1.600 Current: 1.75A / 3.7A Capacitor: 10nf / 40nf Power: 0,20Hp / 356W Protection rating: IP21 Motor supplied with thermal protector Maximum operating time: 30 min. Tempered steel grinding wheel (62HRc)  $\varnothing$  60mm Lifespan of grinding wheels: 500kg Hopper capacity: 2kg Multi-language touch screen Selection for 1 or 2 freshly ground coffees or continuous grinding Total or partial coffee counter Assistant timer grinding point

Dimensions width x length x height: 180x310x615mm

Weight: 9kg

Air noise: 77dB

STAINLESS STEEL

Hopper (2kg) made of unbreakable and non-deformable material (co.polyester), with fast lock system and self-levelling when off the coffee grinder, with the possibility of cleaning in a dishwasher at 90 °C. Micrometric regulation of the coffee grind using a regulatory pawl. New expulsion system for the ground coffee (always leaving the grinding cavity clean when the coffee grinder stops). Bodywork made of stainless steel, with ventilation system (internal air inlet and outlet). Tray integrated into the bodywork, with ground coffee sweeping system. Made to take knocks (portafilters). Touch screen for easy programming and use (Language selection – Setting the grinding program for each dose – Selection of 1 dose, 2 doses or continuous grinding – Coffee counter: total or partial consumption). Coffee tamper assembled on the body. Hardened steel grinding wheel (62/65 HRc) 60mm in diameter.