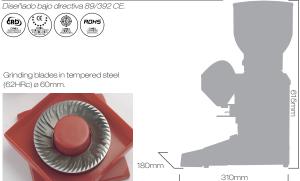

## 0-500gr/5' Max 2Kg TECHNICAL CHARACTERISTICS

Voltage: 230V / 220V / 110V Frequency: 50Hz / 60Hz Phases: 1(monophase) RPM: 1.300 / 1.600 Current: 1.75A / 3.7A Capacitor: 10nf / 40nf Power: 0,20Hp / 356W Protection rating: IP21 Motor supplied with thermal protector Maximum operating time: 30 min. Tempered steel grinding wheel (62HRc)  $\varnothing$  60mm Lifespan of grinding wheels: 500kg Hopper capacity: 2kg Multi-language touch screen Selection for 1 or 2 freshly ground coffees or continuous grinding Total or partial coffee counter Assistant timer grinding point

Dimensions width x length x height: 180x310x615mm

Weight: 9kg

Air noise: 77dB

STAINLESS STEEL

Hopper (2kg) made of unbreakable and non-deformable material (co.polyester), with fast lock system and self-levelling when off the coffee grinder, with the possibility of cleaning in a dishwasher at 90 °C. Micrometric regulation of the coffee grind using a regulatory pawl. New expulsion system for the ground coffee (always leaving the grinding cavity clean when the coffee grinder stops). Bodywork made of stainless steel, with ventilation system (internal air inlet and outlet). Tray integrated into the bodywork, with ground coffee sweeping system. Made to take knocks (portafilters). Touch screen for easy programming and use (Language selection – Setting the grinding program for each dose – Selection of 1 dose, 2 doses or continuous grinding – Coffee counter: total or partial consumption). Coffee tamper assembled on the body. Hardened steel grinding wheel (62/65 HRc) 60mm in diameter.