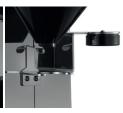

## **SPACE TRON** INOX

COLLECTION CLASSIC

Dimensions width x length x height: 180x310x615mm

Weight: 9kg

Air noise: 77dB

STAINLESS STEEL

Hopper (2kg) made of unbreakable and non-deformable material (co.polyester), with fast lock system and self-levelling when off the coffee grinder, with the possibility of cleaning in a dishwasher at 90 °C. Micrometric regulation of the coffee grind using a regulatory pawl. New expulsion system for the ground coffee (always leaving the grinding cavity clean when the coffee grinder stops). Bodywork made of stainless steel, with ventilation system (internal air inlet and outlet). Tray integrated into the bodywork, with ground coffee sweeping system. Made to take knocks (portafilters). Touch screen for easy programming and use (Language selection – Setting the grinding program for each dose – Selection of 1 dose, 2 doses or continuous grinding – Coffee counter: total or partial consumption). Coffee tamper assembled on the body. Hardened steel grinding wheel (62/65 HRc) 60mm in diameter.