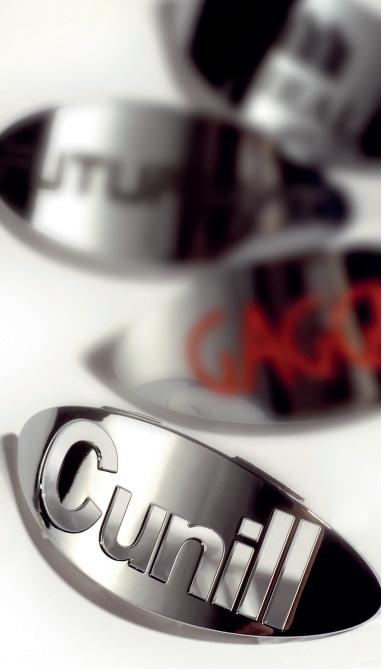

## **OVAL COMMUNICATION**

Cunill's oval-designed plaques for easy placement offer the possibility of being able to personalise the same mill with multiple brand names.

The personalisation plaques are designed to offer an image integrated with the rest of the mill.