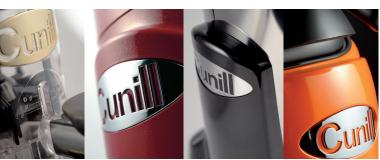

## **DOUBLE IDENTITY**

Cunill are the only mills on the market with the possibility of double branding the trade-mark. They can be personalised on the front of the dispenser and on the back of the mill, so that the brand identity of the company is always in the best possible display position for the customer or consumer.

## **OVAL COMMUNICATION**

Cunill's oval-designed plaques for easy placement offer the possibility of being able to personalise the same mill with multiple brand names.

The personalisation plaques are designed to offer an image integrated with the rest of the mill.