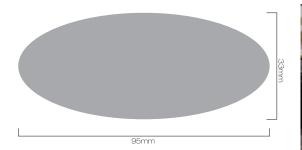

## **OVAL COMMUNICATION**

Cunill's oval-designed plaques for easy placement offer the possibility of being able to personalise the same mill with multiple brand names.

The personalisation plaques are designed to offer an image integrated with the rest of the mill.