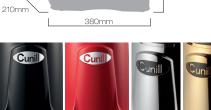

## 0-500gr/5' Max 2Kg TECHNICAL CHARACTERISTICS

Voltage: 230V / 220V / 110V Frequency: 50Hz / 60Hz Phases: 1(monophase) RPM: 1.300 / 1.600 Current: 1,75A / 3,7A Capacitor: 10nf / 40nf Power: 0,20Hp / 356W Protection rating: IP21 Motor supplied with thermal protector Maximum operating time: 30 min. Tempered steel grinding wheel (62HRC)  $\varnothing$  60mm Lifespan of grinding wheels: 500kg Hopper capacity: 2kg Multi-language touch screen Selection for 1 or 2 freshly ground coffees or continuous grinding Total or partial coffee counter Assistant timer grinding point Dimensions width x length x height: 210x380x600mm Weight: 9kg

Air noise: 77dB

(62HRc) ø 60mm.

SILVER

GREY

WHITE

BLACK

RED