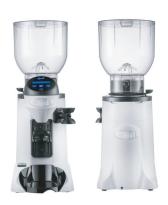

## 0-500gr/5' Max 2Kg TECHNICAL CHARACTERISTICS

Voltage: 230V / 220V / 110V Frequency: 50Hz / 60Hz Phases: 1(monophase) RPM: 1.300 / 1.600 Current: 1,75A / 3,7A Capacitor: 10nf / 40nf Power: 0,20Hp / 356W Protection rating: IP21 Motor supplied with thermal protector Maximum operating time: 30 min. Tempered steel grinding wheel (62HRC)  $\varnothing$  60mm Lifespan of grinding wheels: 500kg Hopper capacity: 2kg Multi-language touch screen Selection for 1 or 2 freshly ground coffees or continuous grinding Total or partial coffee counter Assistant timer grinding point Dimensions width x length x height: 210x380x600mm Weight: 9kg

## **MAIN ATTRIBUTES**

Hopper (2kg) made of unbreakable and non-deformable material (co.polyester), with fast lock system and self-levelling when off the coffee grinder, with the possibility of cleaning in a dishwasher at 90 °C. Micrometric regulation of the coffee grind using a regulatory pawl. New expulsion system for the ground coffee (always leaving the grinding cavity clean when the coffee grinder stops). Bodywork manufactured in anti-scratch material, in a single piece (less vibrations, more robustness). With ventilation system (internal air inlet and outlet). Large tray integrated into the body, ready to take knocks (portafilter). Touch screen for easy programming and use (Language selection – Setting the grinding program for each dose – Selection of 1 dose, 2 doses or continuous grinding – Coffee counter: total or partial consumption). Universal coffee tamper (rotatable) assembled on the body. Hardened steel grinding blades (62/65HRc) 60mm in diameter.