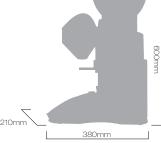

## 0-500gr/5' Max 2Kg TECHNICAL CHARACTERISTICS

Voltage: 230V / 220V / 110V Frequency: 50Hz / 60Hz Phases: 1(monophase) RPM: 1.300 / 1.600 Current: 1,75A / 3,7A Capacitor: 10nf / 40nf Power: 0,20Hp / 356W Protection rating: IP21 Motor supplied with thermal protector Maximum operating time: 30 min. Tempered steel grinding wheel (62HRC)  $\varnothing$  60mm Lifespan of grinding wheels: 500kg Hopper capacity: 2kg Multi-language touch screen Selection for 1 or 2 freshly ground coffees or continuous grinding Total or partial coffee counter Assistant timer grinding point Dimensions width x length x height: 210x380x600mm Weight: 9kg