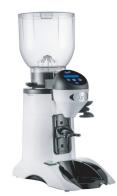

## 0-500gr/5' Max 2Kg TECHNICAL CHARACTERISTICS

Voltage: 230V / 220V / 110V Frequency: 50Hz / 60Hz Phases: 1(monophase) RPM: 1.300 / 1.600 Current: 1,75A / 3,7A Capacitor: 10nf / 40nf Power: 0,20Hp / 356W Protection rating: IP21 Motor supplied with thermal protector Maximum operating time: 30 min. Tempered steel grinding wheel (62HRC)  $\varnothing$  60mm Lifespan of grinding wheels: 500kg Hopper capacity: 2kg Multi-language touch screen Selection for 1 or 2 freshly ground coffees or continuous grinding Total or partial coffee counter Assistant timer grinding point Dimensions width x length x height: 210x380x600mm Weight: 9kg

## **MAIN ATTRIBUTES**

Hopper (2kg) made of unbreakable and non-deformable material (co.polyester), with fast lock system and self-levelling when off the coffee grinder, with the possibility of cleaning in a dishwasher at 90 °C. Micrometric regulation of the coffee grind using a regulatory pawl. New expulsion system for the ground coffee (always leaving the grinding cavity clean when the coffee grinder stops). Bodywork manufactured in anti-scratch material, in a single piece (less vibrations, more robustness). With ventilation system (internal air inlet and outlet). Large tray integrated into the body, ready to take knocks (portafilter). Touch screen for easy programming and use (Language selection – Setting the grinding program for each dose – Selection of 1 dose, 2 doses or continuous grinding – Coffee counter: total or partial consumption). Universal coffee tamper (rotatable) assembled on the body. Hardened steel grinding blades (62/65HRc) 60mm in diameter.