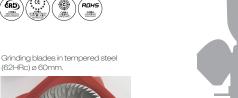

## 0-500gr/5' Max 2Kg TECHNICAL CHARACTERISTICS

Voltage: 230V / 220V / 110V Frequency: 50Hz / 60Hz Phases: 1(monophase) RPM: 1.300 / 1.600 Current: 1,75A / 3,7A Capacitor: 10nf / 40nf Power: 0,20Hp / 356W Protection rating: IP21 Motor supplied with thermal protector Maximum operating time: 30 min. Tempered steel grinding wheel (62HRC)  $\varnothing$  60mm Lifespan of grinding wheels: 500kg Hopper capacity: 2kg Multi-language touch screen Selection for 1 or 2 freshly ground coffees or continuous grinding Total or partial coffee counter Assistant timer grinding point Dimensions width x length x height: 210x380x600mm Weight: 9kg

Air noise: 77dB

(62HRc) ø 60mm.

SILVER

GREY

WHITE

BLACK

RED

## **MAIN ATTRIBUTES**

Hopper (2kg) made of unbreakable and non-deformable material (co.polyester), with fast lock system and self-levelling when off the coffee grinder, with the possibility of cleaning in a dishwasher at 90 °C. Micrometric regulation of the coffee grind using a regulatory pawl. New expulsion system for the ground coffee (always leaving the grinding cavity clean when the coffee grinder stops). Bodywork manufactured in anti-scratch material, in a single piece (less vibrations, more robustness). With ventilation system (internal air inlet and outlet). Large tray integrated into the body, ready to take knocks (portafilter). Touch screen for easy programming and use (Language selection – Setting the grinding program for each dose – Selection of 1 dose, 2 doses or continuous grinding – Coffee counter: total or partial consumption). Universal coffee tamper (rotatable) assembled on the body. Hardened steel grinding blades (62/65HRc) 60mm in diameter.