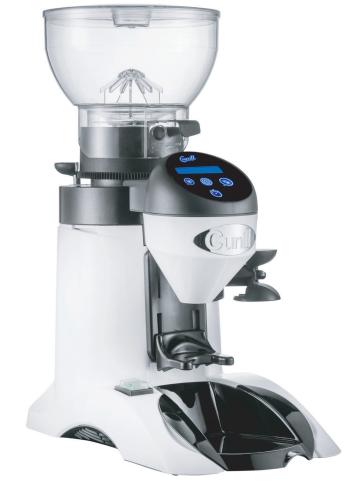

MANUFACTURERS **OF COFFEE GRINDERS**  para todo tipo de cafés Professional coffee grinder for all types of coffee.

0-500gr/6' Max 2Kg

Molino de café profesional

## KENIA-TRON"63dB" ABS

Diseñado bajo directiva 89/392 CE

(RD) ¢ впня CENTLA CONTRACTOR CLOCK Ma. Grinding blades in tempered steel

WHITE

## MAIN ATTRIBUTES

Hopper (1kg) made of unbreakable and non-deformable material (co.polyester), with fast lock system and self-levelling when off the coffee grinder, with the possibility of cleaning in a dishwasher at 90 °C. - Micrometric regulation of the coffee grind using a regulatory pawl. - New expulsion system for the ground coffee (always leaving the grinding cavity clean when the coffee grinder stops). - Touch screen for easy programming and use (Language selection - Setting the grinding program for each dose - Selection of 1 dose, 2 doses or continuous grinding -Coffee counter: total or partial consumption). –Universal coffee tamper (rotatable) - Bodywork manufactured in anti-scratch material, in a single piece (less vibrations, more robustness). With ventilation system (internal air inlet and outlet). Large tray integrated into the body, ready to take knocks (portalter). - Hardened steel grinding blades (62/65 HRc) of 60mm diameter. - Motor assembly with anti-vibration system. - Silencer motor with internal auto-ventilation, 63dB.