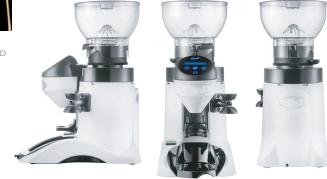

## KENIA-TRON"63dB" ABS

Diseñado bajo directiva 89/392 CE

(RD) ¢ впня CENTLA CONTRACTOR CLOCK Ma. Grinding blades in tempered steel

WHITE

## MAIN ATTRIBUTES

Hopper (1kg) made of unbreakable and non-deformable material (co.polyester), with fast lock system and self-levelling when off the coffee grinder, with the possibility of cleaning in a dishwasher at 90 °C. - Micrometric regulation of the coffee grind using a regulatory pawl. - New expulsion system for the ground coffee (always leaving the grinding cavity clean when the coffee grinder stops). - Touch screen for easy programming and use (Language selection - Setting the grinding program for each dose - Selection of 1 dose, 2 doses or continuous grinding -Coffee counter: total or partial consumption). –Universal coffee tamper (rotatable) - Bodywork manufactured in anti-scratch material, in a single piece (less vibrations, more robustness). With ventilation system (internal air inlet and outlet). Large tray integrated into the body, ready to take knocks (portalter). - Hardened steel grinding blades (62/65 HRc) of 60mm diameter. - Motor assembly with anti-vibration system. - Silencer motor with internal auto-ventilation, 63dB.