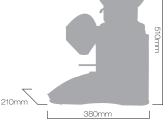

TECHNICAL CHARACTERISTICS

MOTOR SUPPLIED WITH THERMAL PROTECTOR

TEMPERED STEEL GRINDING WHEELS (62HRc) Ø 60mm

DIMENSIONS WIDTH X LENGTH X HEIGHT: 210X380X510mm

SELECTION FOR 1 OR 2 FRESHLY GROUND COFFEES OR CONTINUOUS GRINDING