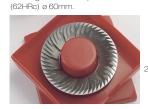

TECHNICAL CHARACTERISTICS

MOTOR SUPPLIED WITH THERMAL PROTECTOR

TEMPERED STEEL GRINDING WHEELS (62HRc) Ø 60mm

DIMENSIONS WIDTH X LENGTH X HEIGHT: 210X380X510mm

SELECTION FOR 1 OR 2 FRESHLY GROUND COFFEES OR CONTINUOUS GRINDING

## MAIN ATTRIBUTES

Hopper (1kg) made of unbreakable and non-deformable material (co.polyester), with fast lock system and self-levelling when off the coffee grinder, with the possibility of cleaning in a dishwasher at 90 °C. - Micrometric regulation of the coffee grind using a regulatory pawl. - New expulsion system for the ground coffee (always leaving the grinding cavity clean when the coffee grinder stops). - Touch screen for easy programming and use (Language selection - Setting the grinding program for each dose - Selection of 1 dose, 2 doses or continuous grinding -Coffee counter: total or partial consumption). –Universal coffee tamper (rotatable) - Bodywork manufactured in anti-scratch material, in a single piece (less vibrations, more robustness). With ventilation system (internal air inlet and outlet). Large tray integrated into the body, ready to take knocks (portalter). - Hardened steel grinding blades (62/65 HRc) of 60mm diameter. - Motor assembly with anti-vibration system. - Silencer motor with internal auto-ventilation, 63dB.