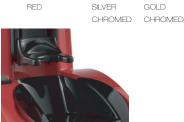

## Optional: Optional personalisation system with chrome plates on the doser and on the rear of the bodywork.