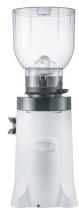

## **FABRICANTES DE MOLINOS DE CAFÉ**

**MANUFACTURERS OF COFFEE GRINDERS**  Molino de café profesional para todo tipo de cafés

Professional coffee grinder for all types of coffee.

## JAMAICA TRON"63dB" **ABS**

COLLECTION CLASSIC

Grinding blades in tempered steel

RED

SILVER

CHROMED

GREY

WHITE

BLACK

Hopper (2kg) made of unbreakable and non-deformable material (co.polyester), with fast lock system and self-levelling when off the coffee grinder, with the possibility of cleaning in a dishwasher at 90 °C. - Micrometric regulation of the coffee grind using a regulatory pawl. - New expulsion system for the ground coffee (always leaving the grinding cavity clean when the coffee grinder stops). - Touch screen for easy programming and use (Language selection - Setting the grinding program for each dose - Selection of 1 dose, 2 doses or continuous grinding -Coffee counter: total or partial consumption). –Universal coffee tamper (rotatable) - Bodywork manufactured in anti-scratch material, in a single piece (less vibrations, more robustness). With ventilation system (internal air inlet and outlet). Large tray integrated into the body, ready to take knocks (portalter). - Hardened steel grinding blades (62/65 HRc) of 60mm diameter. - Motor assembly with anti-vibration system. - Silencer motor with internal auto-ventilation, 63dB.