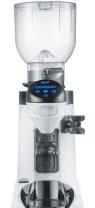

## **FABRICANTES DE MOLINOS DE CAFÉ**

**MANUFACTURERS OF COFFEE GRINDERS**  Molino de café profesional para todo tipo de cafés

Professional coffee grinder for all types of coffee.

## JAMAICA TRON"63dB" **ABS**

COLLECTION CLASSIC

## TECHNICAL CHARACTERISTICS

VOLTAGE: 230V / 220V / 110V

FREQUENCY: 50Hz / 60Hz

PHASES: 1 (monophasic)

RPM: 1.300 / 1.600

CURRENT: 1.5A / 3.5A

CAPACITOR: 10µf / 40µf

POWER: 0,25Hp / 400W

PROTECTION RATING: IP21 MOTOR SUPPLIED WITH THERMAL PROTECTOR

MAXIMUM OPERATING TIME: 30 min

TEMPERED STEEL GRINDING WHEELS (62HRc) Ø 60mm

LIFESPAN OF GRINDING WHEELS: 500 Kg

HOPPER CAPACITY: 2 Kg

MULTI-LANGUAGE TOUCH SCREEN

SELECTION FOR 1 OR 2 FRESHLY GROUND COFFEES OR CONTINUOUS GRINDING TOTAL OR PARTIAL COFFEE COUNTER

ASSISTANT TIMER GRINDING POINT

DIMENSIONS WIDTH X LENGTH X HEIGHT: 210X380X660mm

WEIGHT: 11 Kg AIR NOISE: 63dB

Grinding blades in tempered steel

RED

SILVER

CHROMED

GREY

WHITE

BLACK

Hopper (2kg) made of unbreakable and non-deformable material (co.polyester), with fast lock system and self-levelling when off the coffee grinder, with the possibility of cleaning in a dishwasher at 90 °C. - Micrometric regulation of the coffee grind using a regulatory pawl. - New expulsion system for the ground coffee (always leaving the grinding cavity clean when the coffee grinder stops). - Touch screen for easy programming and use (Language selection - Setting the grinding program for each dose - Selection of 1 dose, 2 doses or continuous grinding -Coffee counter: total or partial consumption). –Universal coffee tamper (rotatable) - Bodywork manufactured in anti-scratch material, in a single piece (less vibrations, more robustness). With ventilation system (internal air inlet and outlet). Large tray integrated into the body, ready to take knocks (portalter). - Hardened steel grinding blades (62/65 HRc) of 60mm diameter. - Motor assembly with anti-vibration system. - Silencer motor with internal auto-ventilation, 63dB.