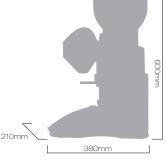

SELECTION FOR 1 OR 2 FRESHLY GROUND COFFEES OR CONTINUOUS GRINDING TOTAL OR PARTIAL COFFEE COUNTER

ASSISTANT TIMER GRINDING POINT

DIMENSIONS WIDTH X LENGTH X HEIGHT: 210X380X660mm

WEIGHT: 11 Kg AIR NOISE: 63dB