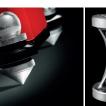

TEMPERED STEEL GRINDING WHEELS (62HRc) Ø 65mm

LIFESPAN OF GRINDING WHEELS: 500 Kg

HOPPER CAPACITY: 1 Kg

MULTI-LANGUAGE TOUCH SCREEN

SELECTION FOR 1 OR 2 FRESHLY GROUND COFFEES OR CONTINUOUS GRINDING

TOTAL OR PARTIAL COFFEE COUNTER

Hopper (1kg) made of unbreakable and non-deformable material (co.polyester), with fast lock system and self-levelling when off the coffee grinder, with the possibility of cleaning in a dishwasher at 90 °C. - Micrometric regulation of the coffee grind using a regulatory pawl. - New expulsion system for the ground coffee (always leaving the grinding cavity clean when the coffee grinder stops). - Touch screen for easy programming and use (Language selection – Setting the grinding program for each dose – Selection of 1 dose, 2 doses or continuous grinding – Coffee counter: total or partial consumption). –Universal coffee tamper (rotatable) ABS body, two halves specially designed for ventilation and anti-vibration of the body with 7 floating points using pneumatic rings. - Motor set with anti-vibration system and central separator from the motor zone. - Silent 356W motor internally self-ventilated, 45db - Hardened steel grinding blades (62/65 HRc) of 65mm diameter.