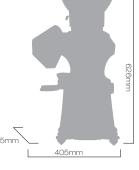

ASSISTANT TIMER GRINDING POINT

DIMENSIONS WIDTH X LENGTH X HEIGHT: 285X405X626mm

WEIGHT: 12 Kg AIR NOISE: 45dB

Diseñado bajo directiva 89/392 CE.

WHITE

Grinding blades in tempered steel

GREY

BLACK