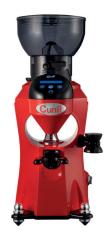

## **FABRICANTES DE MOLINOS DE CAFÉ**

**MANUFACTURERS OF COFFEE GRINDERS**  Molino de café profesional para todo tipo de cafés

Professional coffee grinder for all types of coffee.

## ICONIC TRON"45dB"

**ABS** 

COLLECTION SILENCER

GRINDING ONLY 5°

## 0-500gr/5' Max 3Kg TECHNICAL CHARACTERISTICS

VOLTAGE: 230V / 220V / 110V FREQUENCY: 50Hz / 60Hz PHASES: 1 (monophasic) RPM: 1.300 / 1.600 CURRENT: 1.5A / 3.9A CAPACITOR: 14µf / 40µf POWER: 0,25Hp / 356W PROTECTION RATING: IP21 MOTOR SUPPLIED WITH THERMAL PROTECTOR MAXIMUM OPERATING TIME: 30 min

TEMPERED STEEL GRINDING WHEELS (62HRc) Ø 65mm

LIFESPAN OF GRINDING WHEELS: 500 Kg

HOPPER CAPACITY: 1 Kg

MULTI-LANGUAGE TOUCH SCREEN

SELECTION FOR 1 OR 2 FRESHLY GROUND COFFEES OR CONTINUOUS GRINDING

TOTAL OR PARTIAL COFFEE COUNTER

ASSISTANT TIMER GRINDING POINT

DIMENSIONS WIDTH X LENGTH X HEIGHT: 285X405X626mm

WEIGHT: 12 Kg AIR NOISE: 45dB

Diseñado bajo directiva 89/392 CE.

WHITE

Grinding blades in tempered steel

GREY

BLACK

Hopper (1kg) made of unbreakable and non-deformable material (co.polyester), with fast lock system and self-levelling when off the coffee grinder, with the possibility of cleaning in a dishwasher at 90 °C. - Micrometric regulation of the coffee grind using a regulatory pawl. - New expulsion system for the ground coffee (always leaving the grinding cavity clean when the coffee grinder stops). - Touch screen for easy programming and use (Language selection – Setting the grinding program for each dose – Selection of 1 dose, 2 doses or continuous grinding – Coffee counter: total or partial consumption). –Universal coffee tamper (rotatable) ABS body, two halves specially designed for ventilation and anti-vibration of the body with 7 floating points using pneumatic rings. - Motor set with anti-vibration system and central separator from the motor zone. - Silent 356W motor internally self-ventilated, 45db - Hardened steel grinding blades (62/65 HRc) of 65mm diameter.

Optional: - Personalization System with chrome plate on the back of the body and into the funnel. - Admits hopper of 2 kg. Titanium-coated burrs (62/63 HRc) 65mm diameter, 2.000 kg. – Red speed coated burrs (62/63 HRc) 65mm diameter, 3.000 kg.