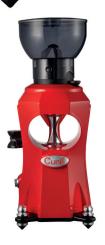

## **FABRICANTES DE MOLINOS DE CAFÉ**

**MANUFACTURERS OF COFFEE GRINDERS**  Molino de café profesional para todo tipo de cafés

Professional coffee grinder for all types of coffee.

## ICONIC TRON"45dB"

**ABS** 

COLLECTION SILENCER

GRINDING ONLY 5°

ASSISTANT TIMER GRINDING POINT

DIMENSIONS WIDTH X LENGTH X HEIGHT: 285X405X626mm

WEIGHT: 12 Kg AIR NOISE: 45dB

Diseñado bajo directiva 89/392 CE.

WHITE

Grinding blades in tempered steel

GREY

BLACK