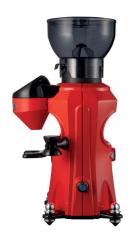

## **FABRICANTES DE MOLINOS DE CAFÉ**

**MANUFACTURERS OF COFFEE GRINDERS**  Molino de café profesional para todo tipo de cafés

Professional coffee grinder for all types of coffee.

## ICONIC TRON"45dB"

**ABS** 

COLLECTION SILENCER

GRINDING ONLY 5°

ASSISTANT TIMER GRINDING POINT

DIMENSIONS WIDTH X LENGTH X HEIGHT: 285X405X626mm

WEIGHT: 12 Kg AIR NOISE: 45dB

Diseñado bajo directiva 89/392 CE.

WHITE

Grinding blades in tempered steel

GREY

BLACK