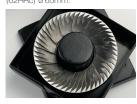

TEMPERED STEEL GRINDING WHEELS (62HRc) Ø 65mm

LIFESPAN OF GRINDING WHEELS: 500 Kg

HOPPER CAPACITY: 1 Kg

MULTI-LANGUAGE TOUCH SCREEN

SELECTION FOR 1 OR 2 FRESHLY GROUND COFFEES OR CONTINUOUS GRINDING

TOTAL OR PARTIAL COFFEE COUNTER

Hopper (1kg) made of unbreakable and non-deformable material (co.polyester), with fast lock system and self-levelling when off the coffee grinder, with the possibility of cleaning in a dishwasher at 90 °C. - Micrometric regulation of the coffee grind using a regulatory pawl. - New expulsion system for the ground coffee (always leaving the grinding cavity clean when the coffee grinder stops). - Touch screen for easy programming and use (Language selection – Setting the grinding program for each dose – Selection of 1 dose, 2 doses or continuous grinding – Coffee counter: total or partial consumption). –Universal coffee tamper (rotatable) ABS body, two halves specially designed for ventilation and anti-vibration of the body with 7 floating points using pneumatic rings. - Motor set with anti-vibration system and central separator from the motor zone. - Silent 356W motor internally self-ventilated, 45db - Hardened steel grinding blades (62/65 HRc) of 65mm diameter.